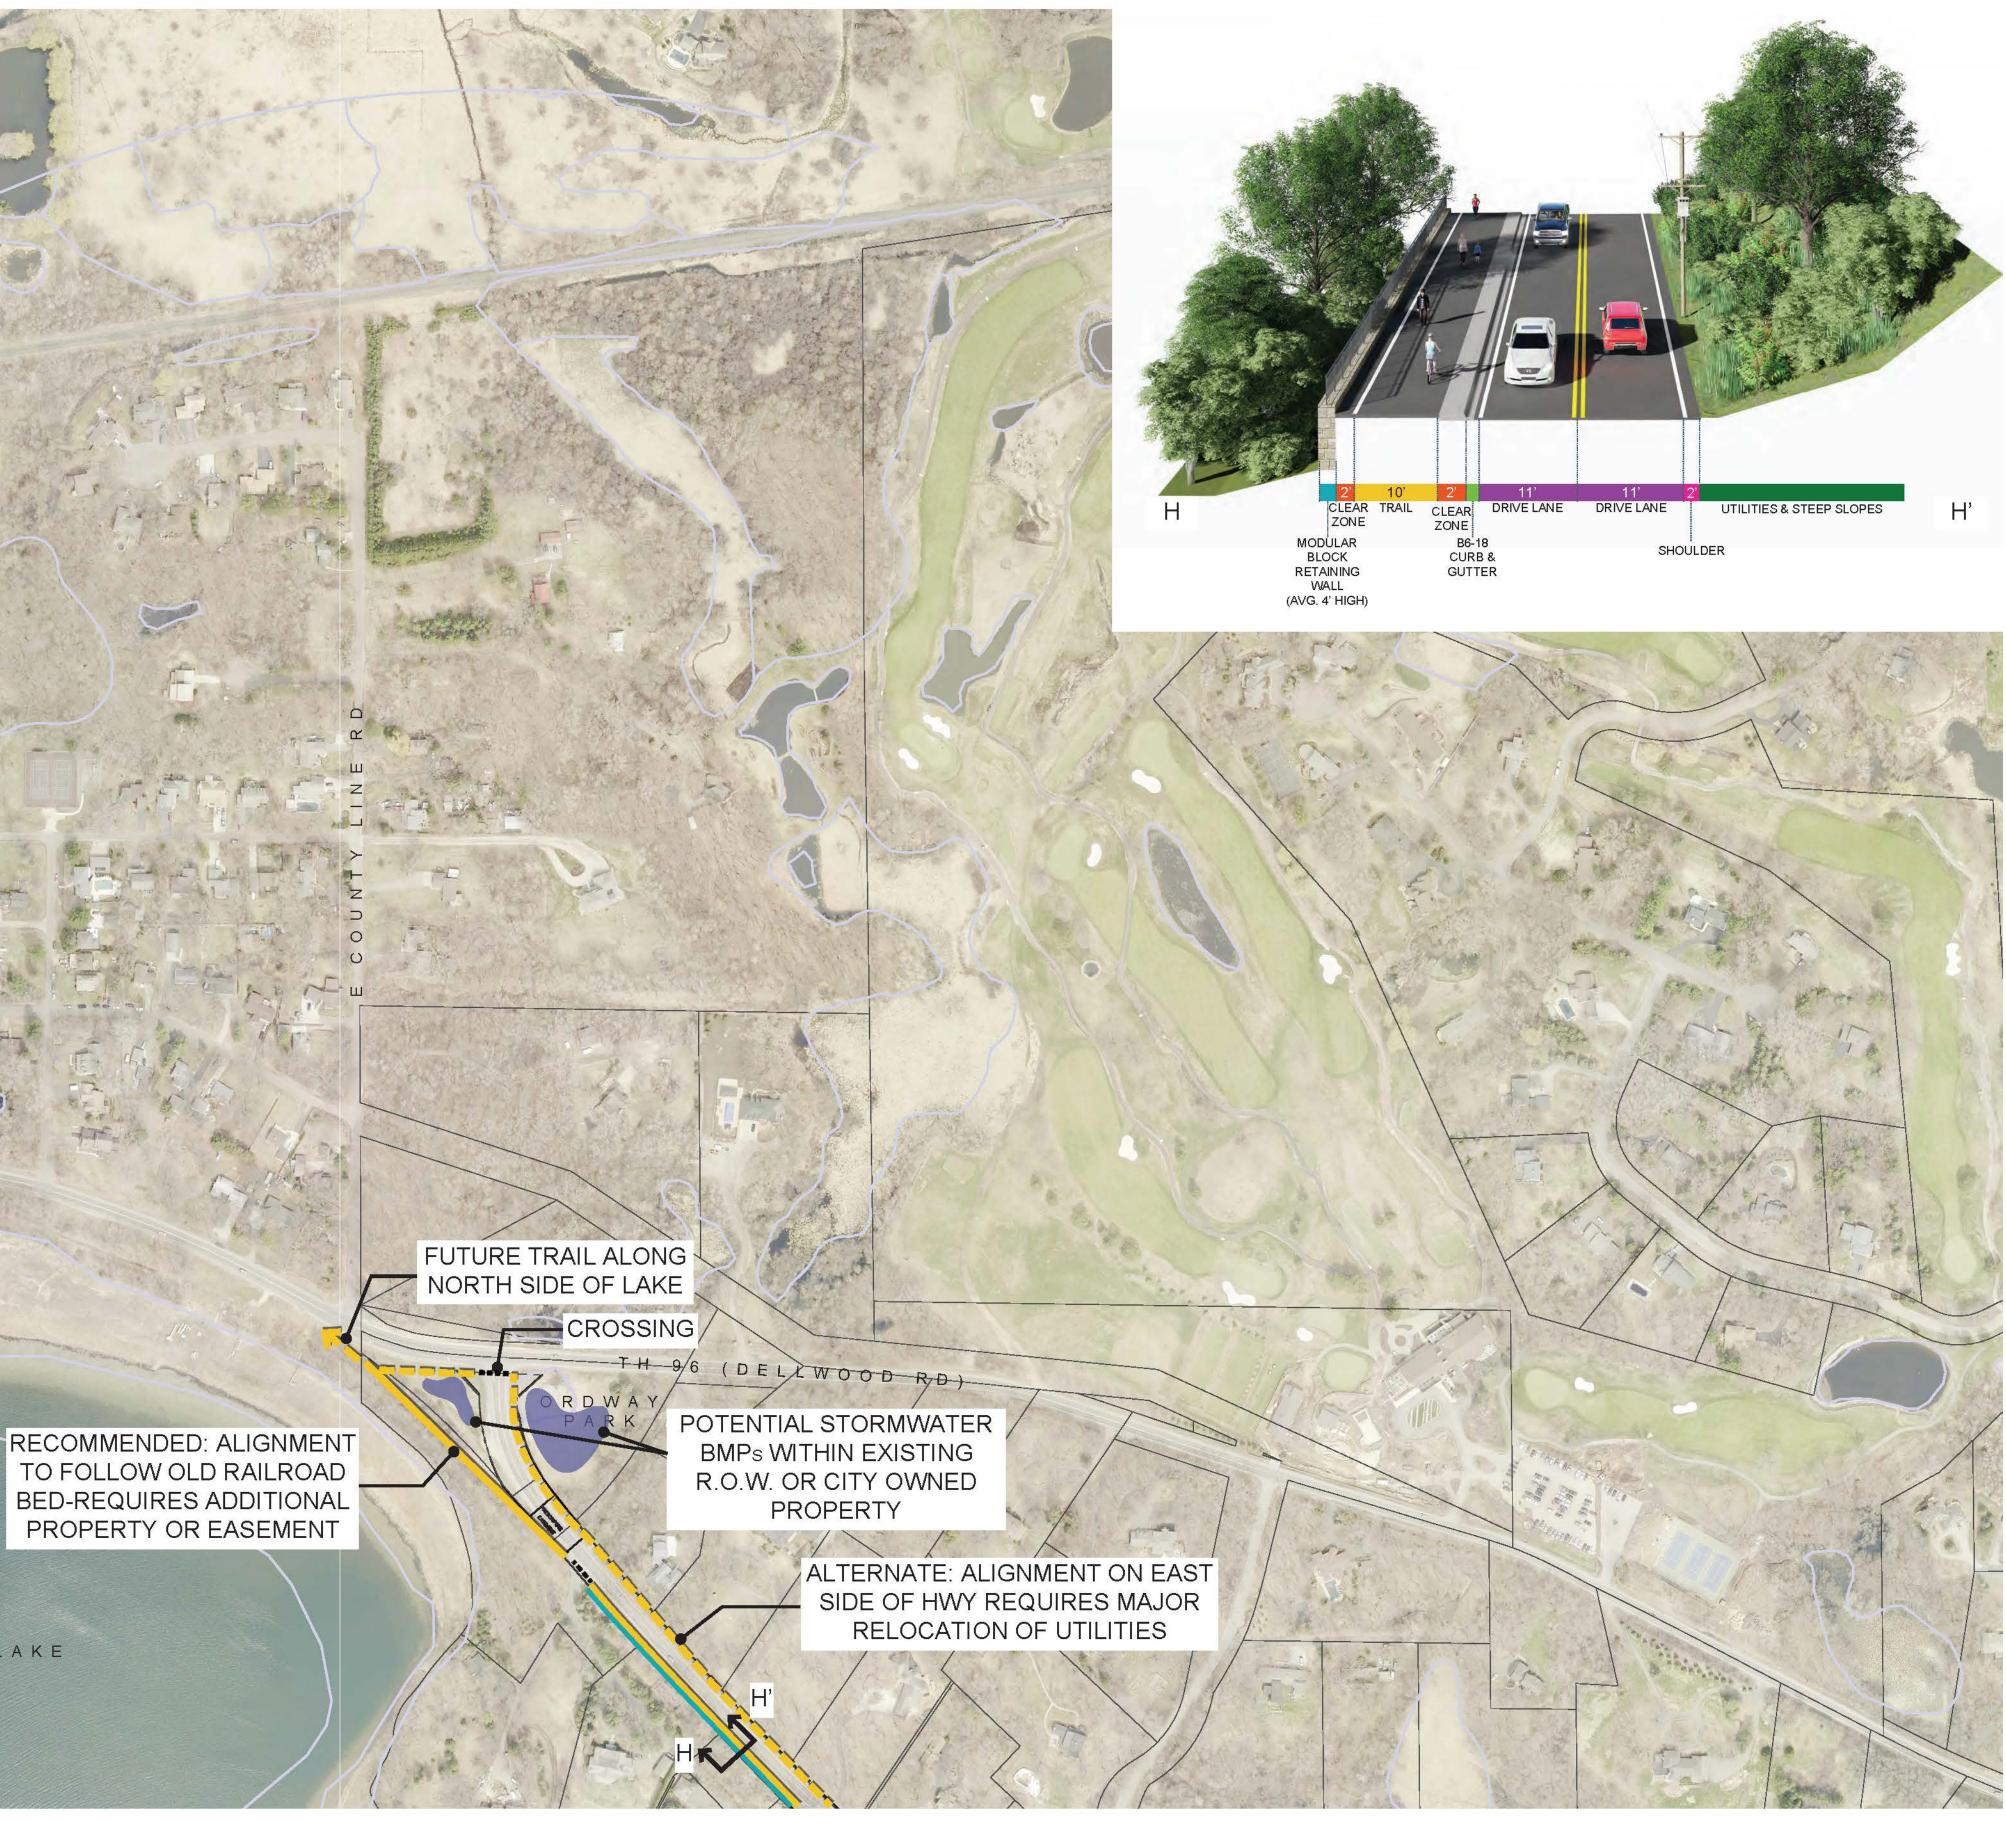

## LAKE LINKS TRAIL SCHEMATIC DESIGN PLAN

Mahtomedi, Minnesota | Dellwood, Minnesota 01/18/2018 010871-000 | 010955-000

RECOMMENDED: TRAIL ON OLD RAILROAD BED (ADDITIONAL R.O.W. OR EASEMENT REQUIRED)

RACK

## LEGEND

EXISTING TRAIL RECOMMENDED TRAIL ROUTE ---- ALTERNATE TRAIL ROUTE RETAINING WALL ---- PEDESTRIAN CROSSING ----- TRAIL ON OLD RAILROAD BED