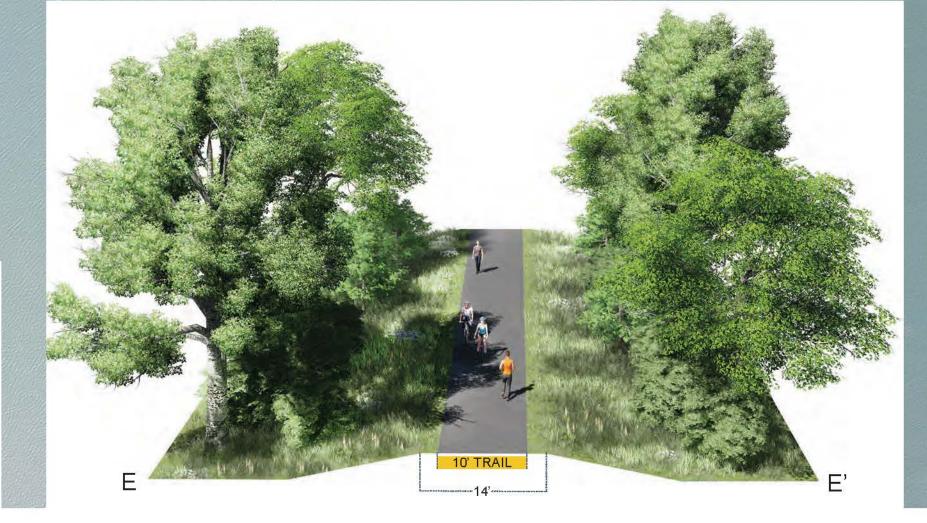

## LAKE LINKS TRAIL

SCHEMATIC DESIGN PLAN Mahtomedi, Minnesota | Dellwood, Minnesota 01/18/2018 010871-000 | 010955-000

SHEET4OF 5

NOT TO SCALE

LEGEND

EXISTING TRAIL RECOMMENDED TRAIL ROUTE ---- ALTERNATE TRAIL ROUTE **RETAINING WALL** --- PEDESTRIAN CROSSING TRAIL ON OLD RAILROAD BED