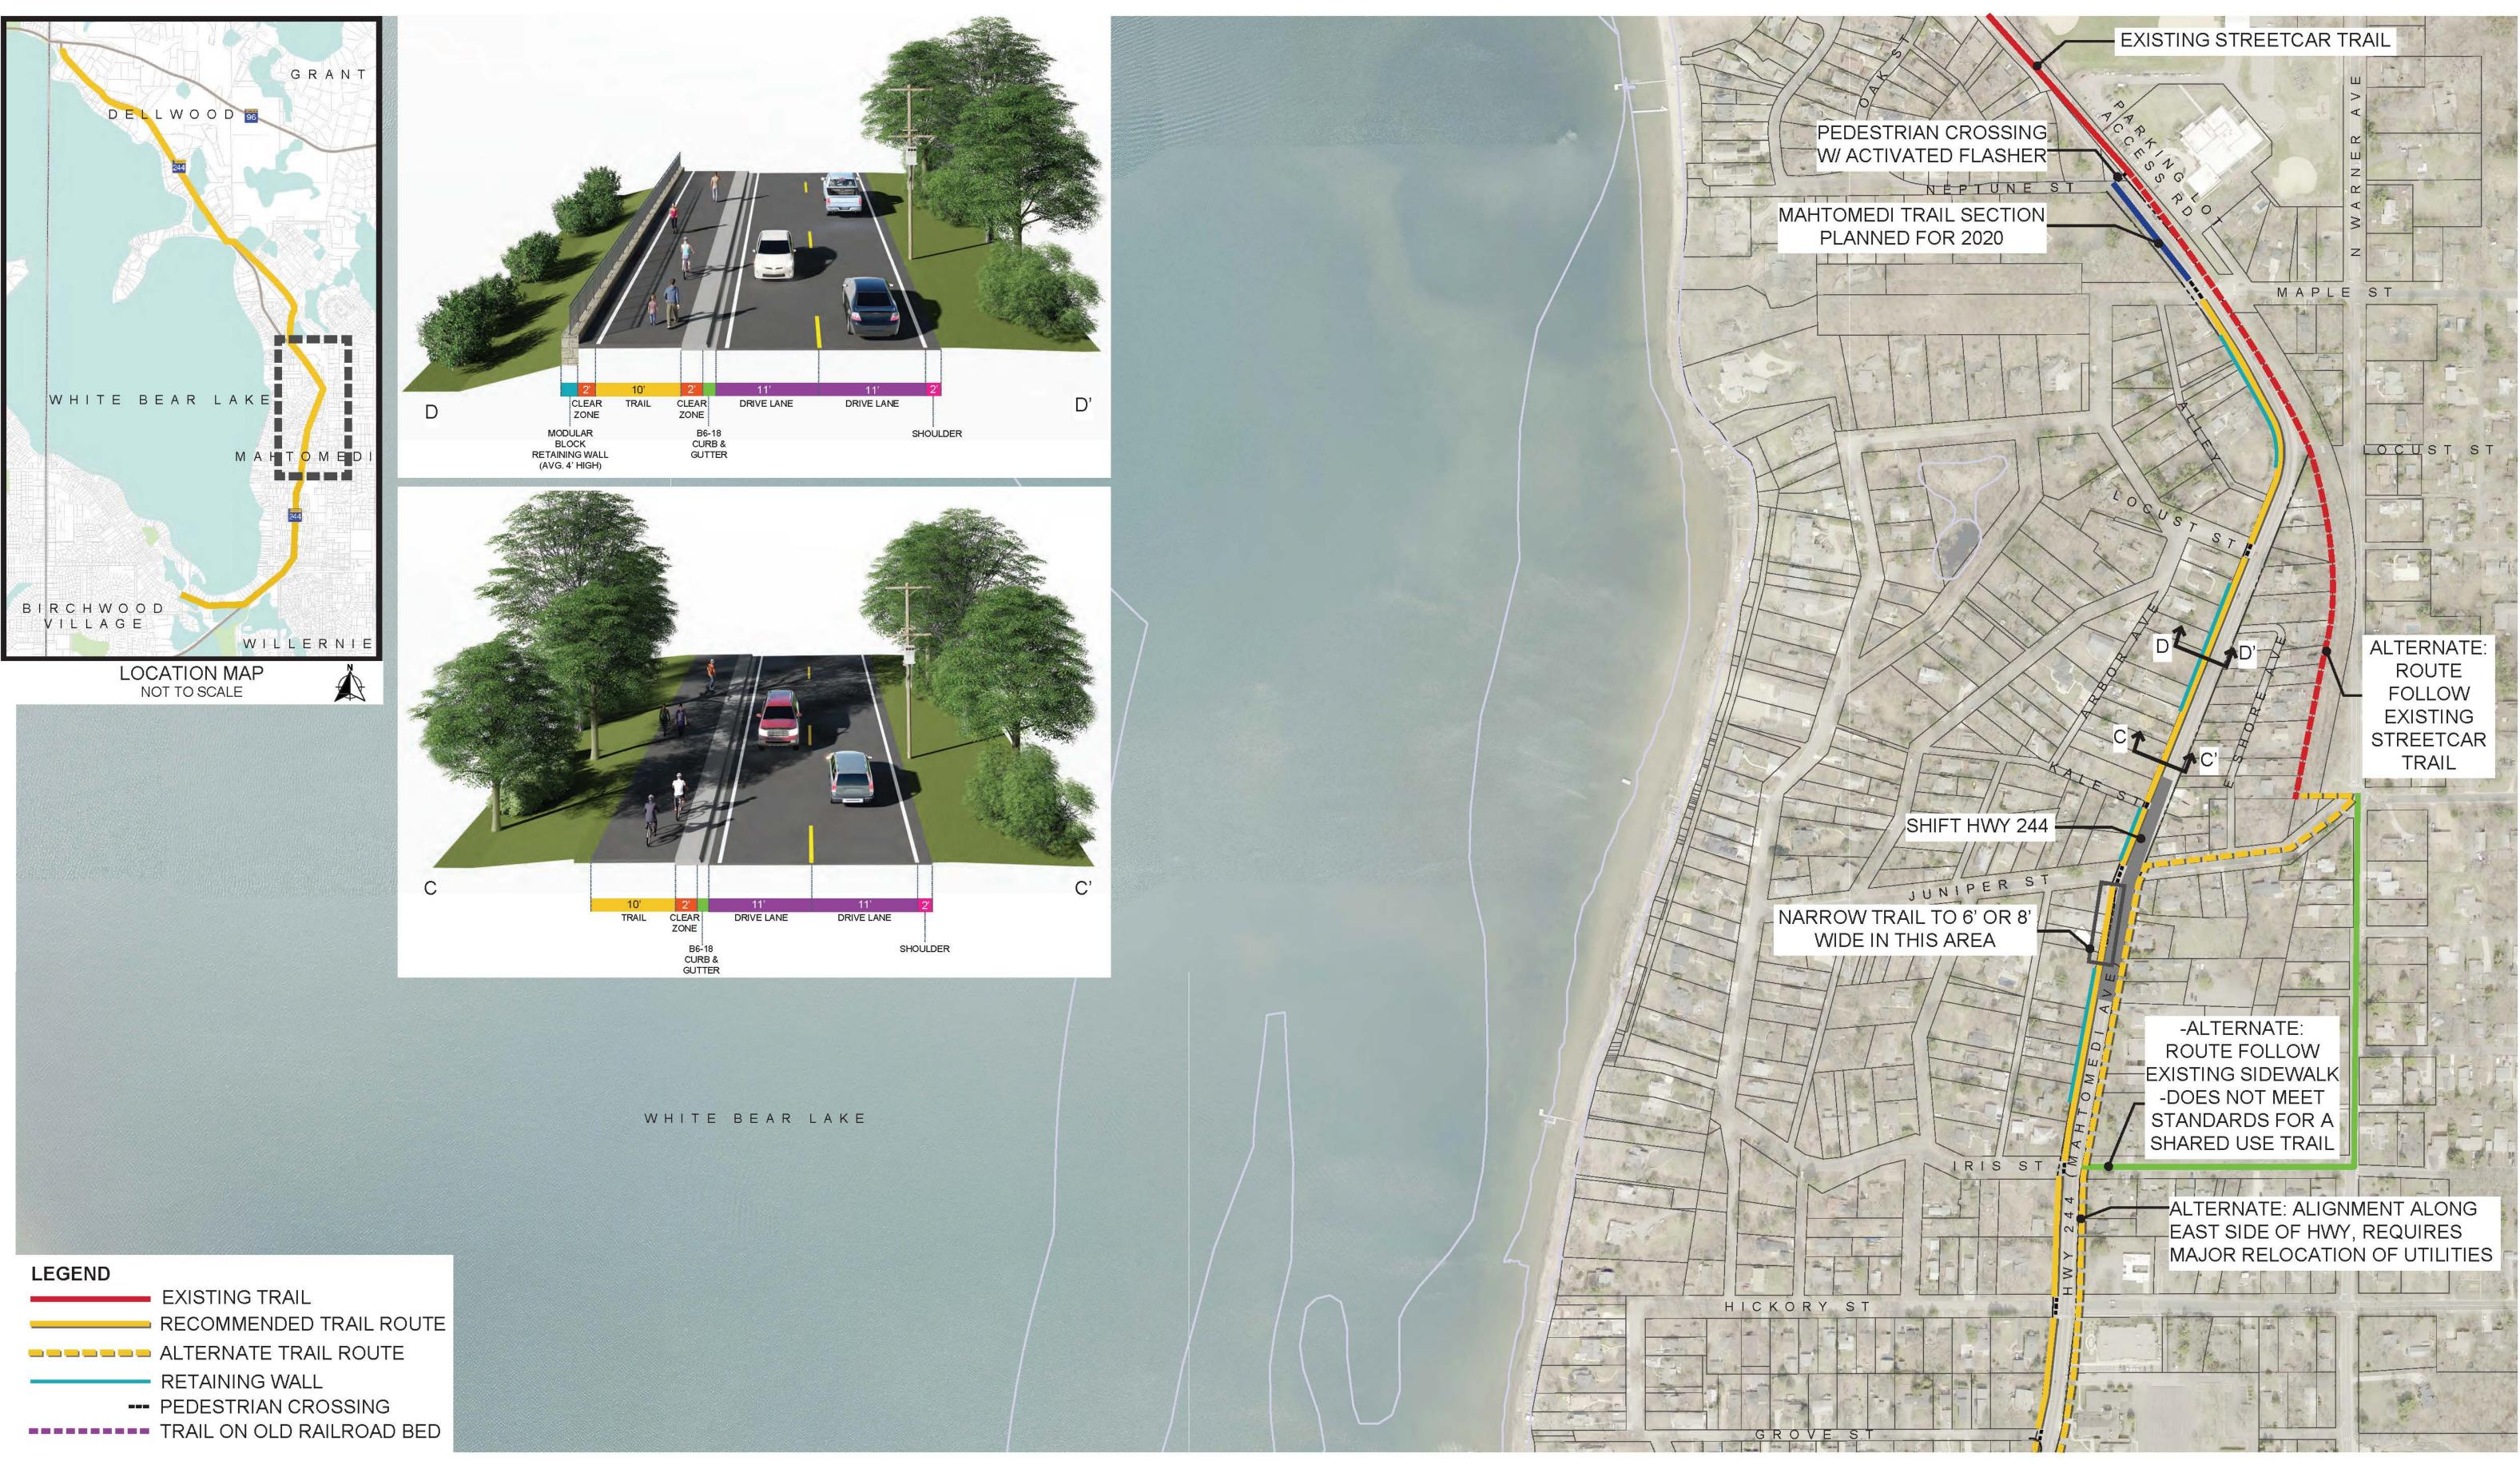

SCHEMATIC DESIGN PLAN Mahtomedi, Minnesota | Dellwood, Minnesota 01/18/2018 010871-000 | 010955-000

SHEET2OF 5

WHITE BEAR LAKE

ALTERNATE: TRAIL ROUTE

WILL REQUIRE MITIGATION OF

WETLAND/FLOODPLAIN

10 the comments

LEGEND

EXISTING TRAIL RECOMMENDED TRAIL ROUTE ---- ALTERNATE TRAIL ROUTE RETAINING WALL ---- PEDESTRIAN CROSSING TRAIL ON OLD RAILROAD BED