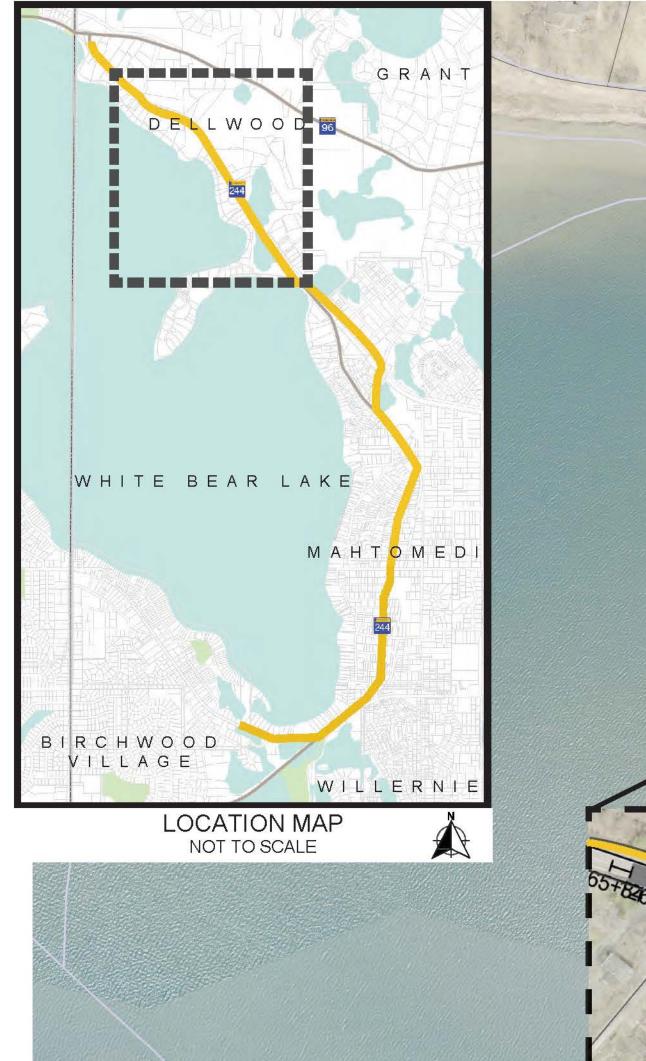

## LAKE LINKS TRAIL SCHEMATIC DESIGN PLAN

Mahtomedi, Minnesota | Dellwood, Minnesota 01/18/2018 010871-000 | 010955-000

RECOMMENDED: TRAIL ON OLD RAILROAD BED (ADDITIONAL R.O.W. OR EASEMENT REQUIRED)

RACK