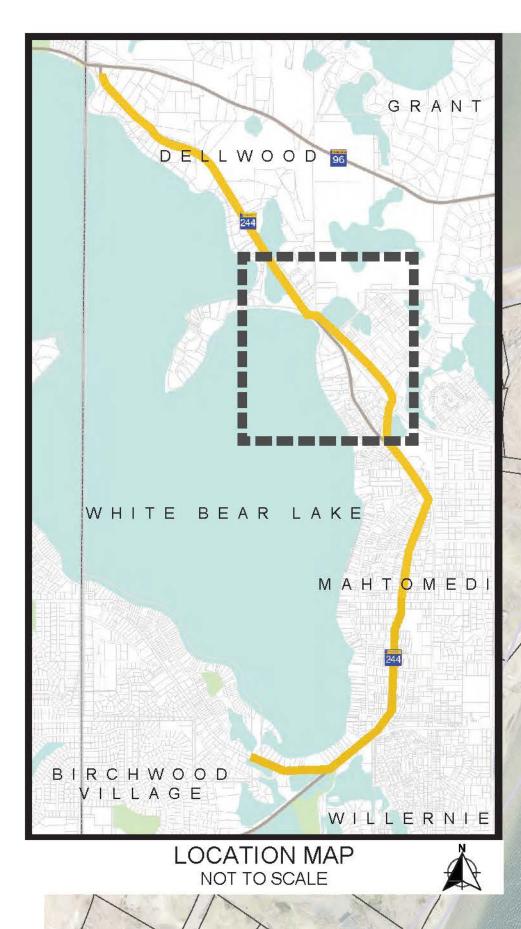

SCHEMATIC DESIGN PLAN Mahtomedi, Minnesota | Dellwood, Minnesota 01/18/2018 010871-000 | 010955-000

SHEET2OF 5

WHITE BEAR LAKE

ALTERNATE: TRAIL ROUTE

WILL REQUIRE MITIGATION OF

WETLAND/FLOODPLAIN

10 the comments

## LAKE LINKS TRAIL SCHEMATIC DESIGN PLAN

Mahtomedi, Minnesota | Dellwood, Minnesota 01/18/2018 010871-000 | 010955-000

RECOMMENDED: TRAIL ON OLD RAILROAD BED (ADDITIONAL R.O.W. OR EASEMENT REQUIRED)

RACK

WHITE BEAR LAKE

## LAKE LINKS TRAIL

SCHEMATIC DESIGN PLAN Mahtomedi, Minnesota | Dellwood, Minnesota 01/18/2018 010871-000 | 010955-000

WHITE BEAR LAKE

96 (LAKE AVE)

SHEET5 OF 5