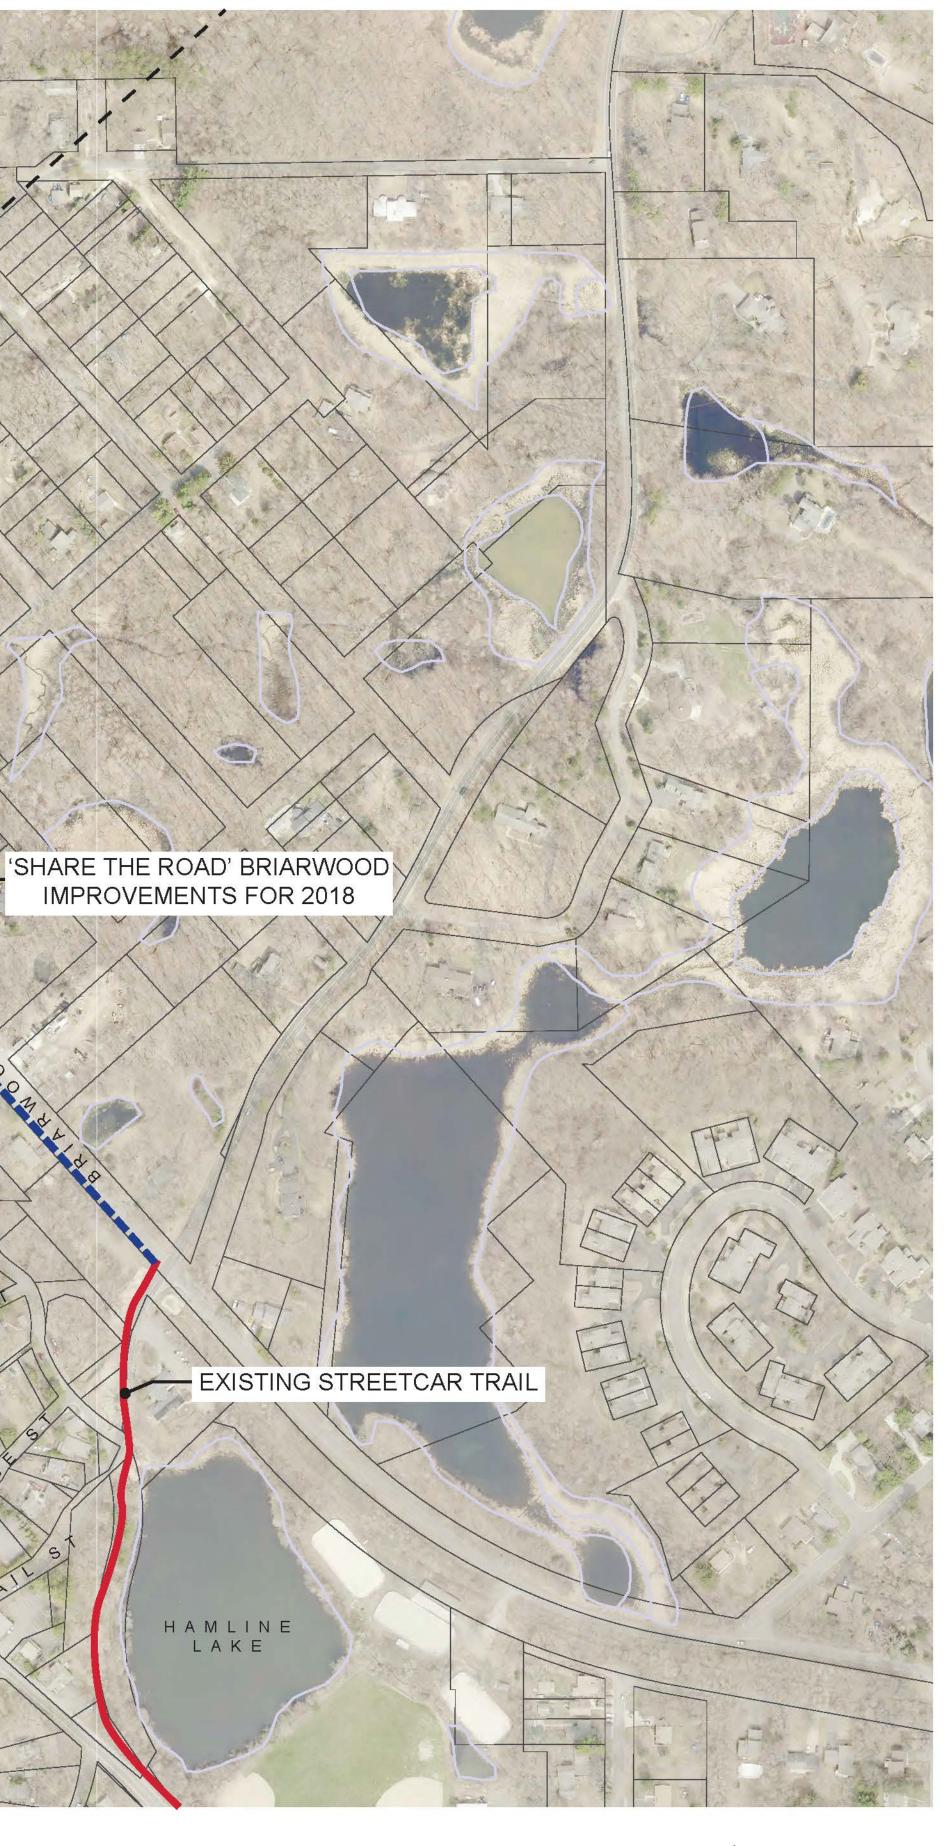

SCHEMATIC DESIGN PLAN Mahtomedi, Minnesota | Dellwood, Minnesota 01/18/2018 010871-000 | 010955-000

SHEET2OF 5

WHITE BEAR LAKE

ALTERNATE: TRAIL ROUTE

WILL REQUIRE MITIGATION OF

WETLAND/FLOODPLAIN

10 the comments

LEGEND

EXISTING TRAIL RECOMMENDED TRAIL ROUTE ---- ALTERNATE TRAIL ROUTE RETAINING WALL ---- PEDESTRIAN CROSSING TRAIL ON OLD RAILROAD BED