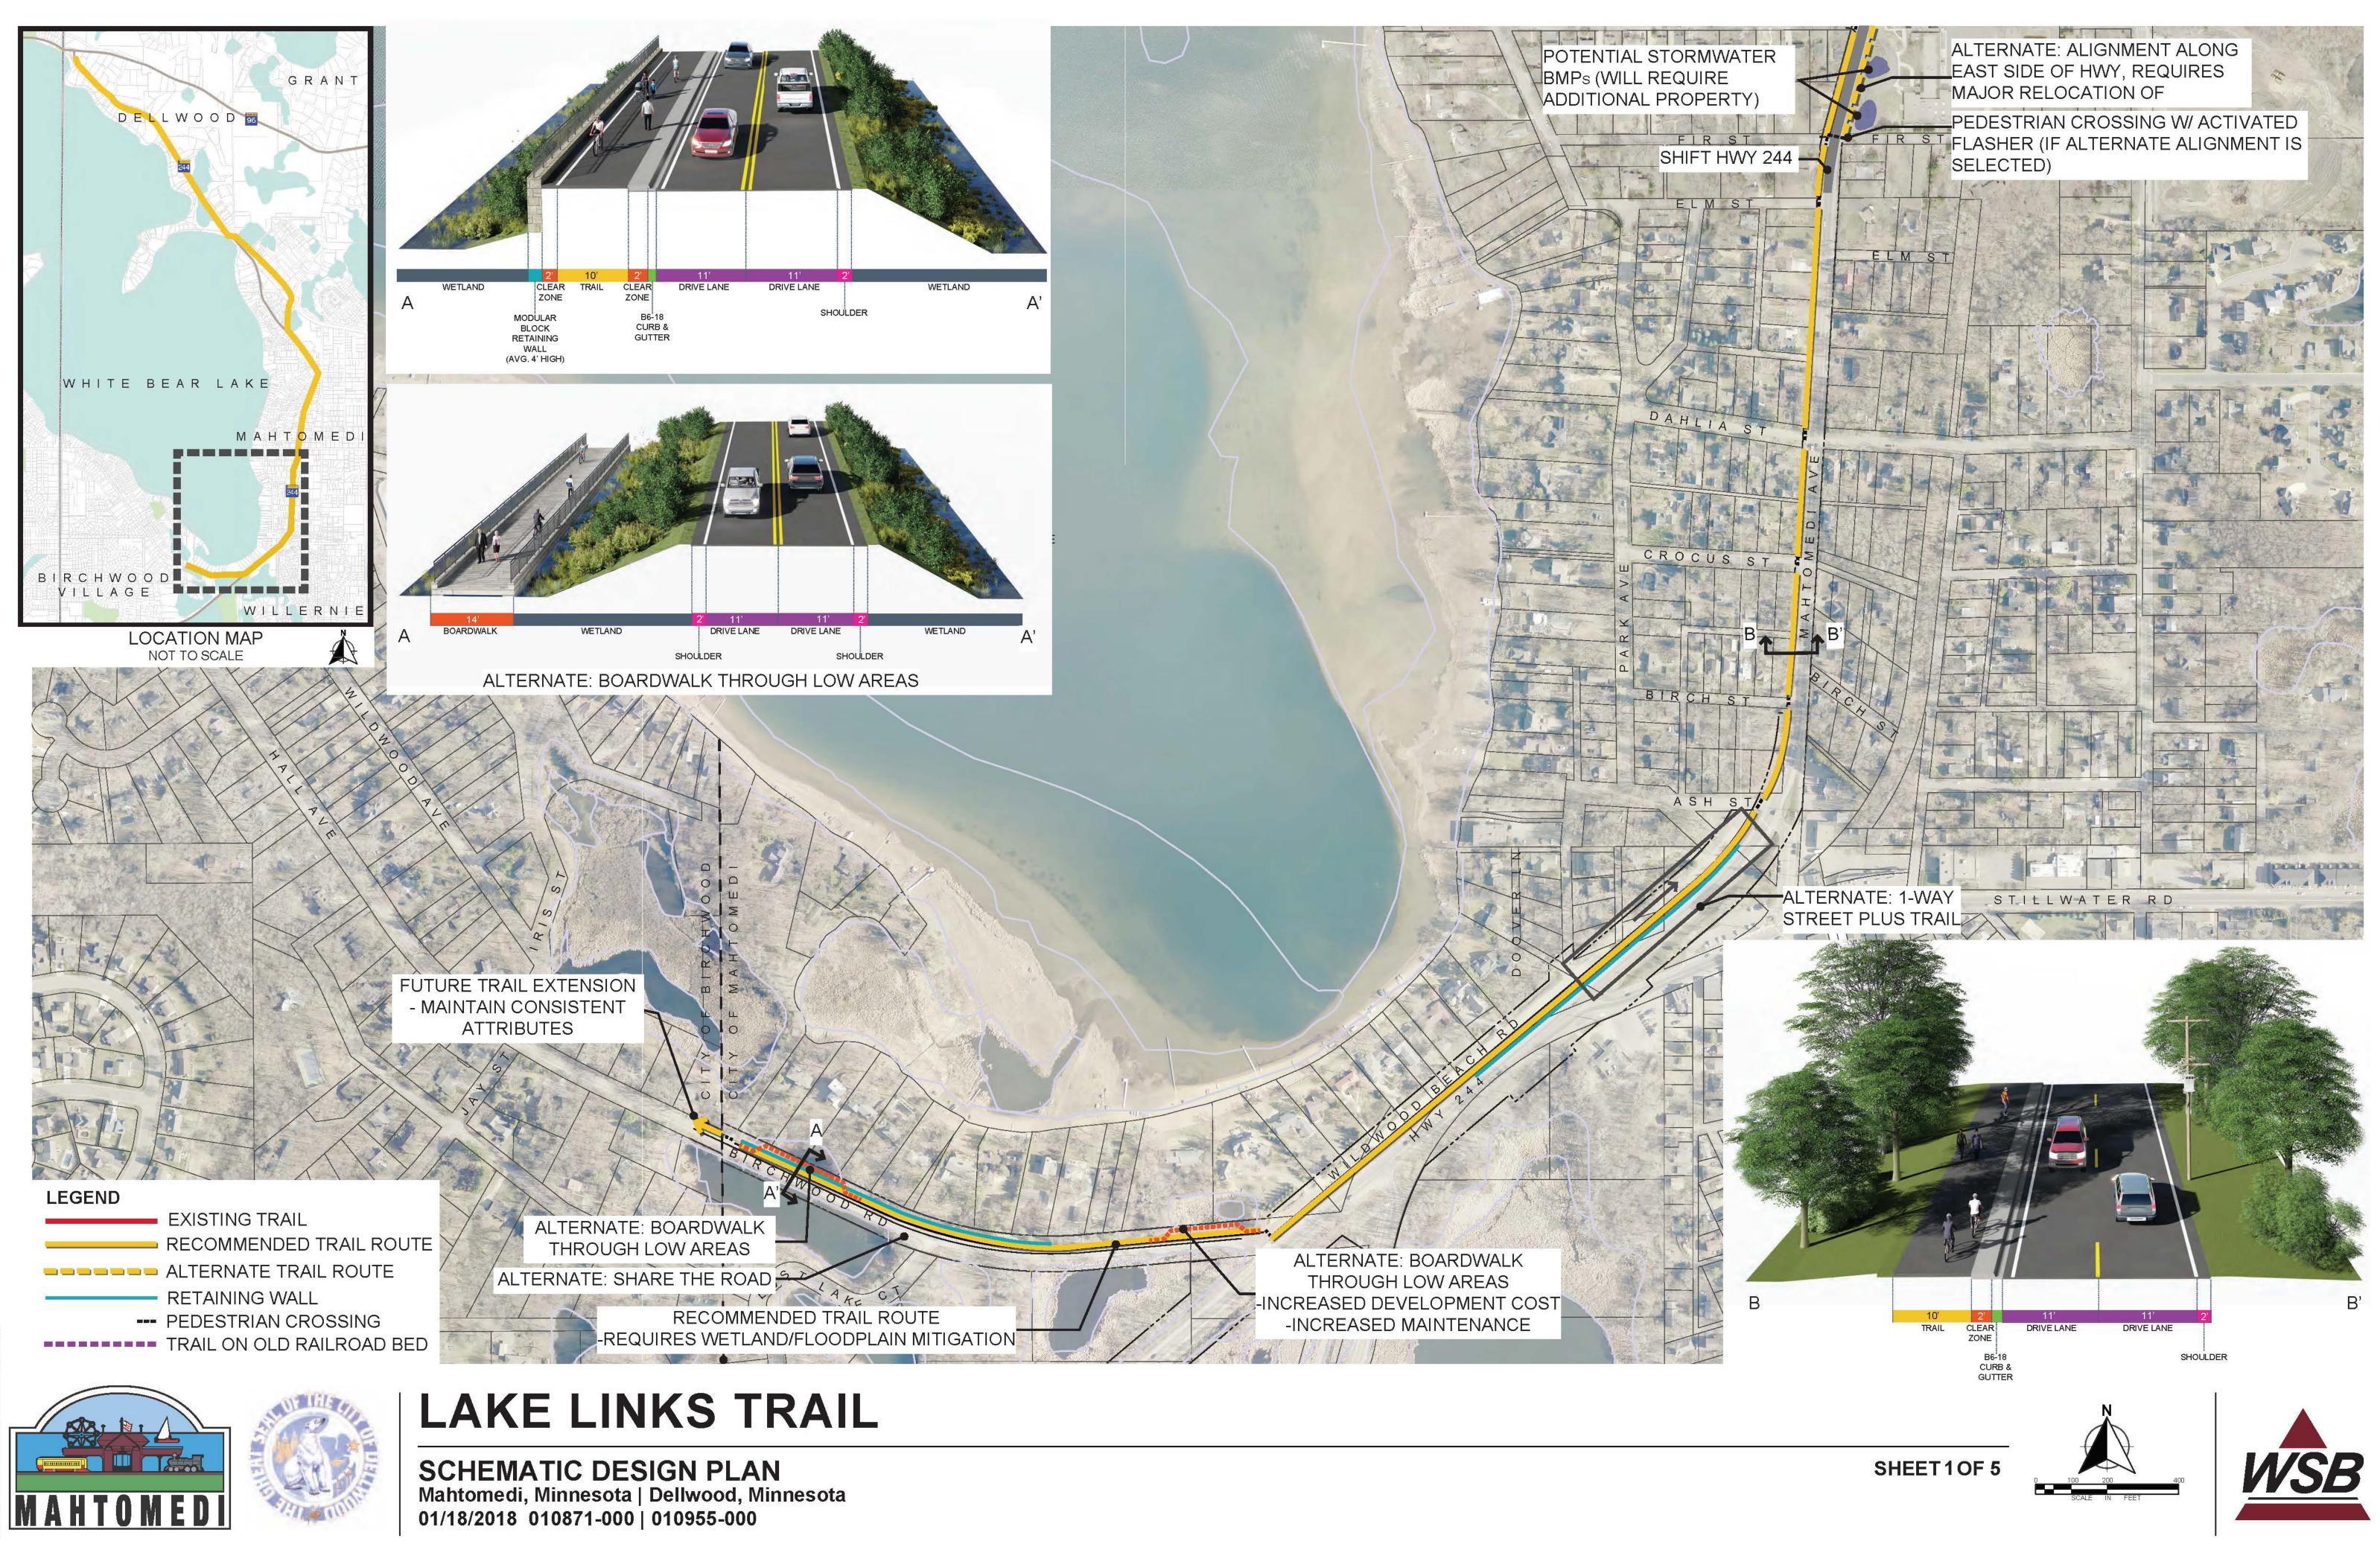

## LAKE LINKS TRAIL SCHEMATIC DESIGN PLAN

Mahtomedi, Minnesota | Dellwood, Minnesota 01/18/2018 010871-000 | 010955-000

RECOMMENDED: TRAIL ON OLD RAILROAD BED (ADDITIONAL R.O.W. OR EASEMENT REQUIRED)

RACK

WHITE BEAR LAKE