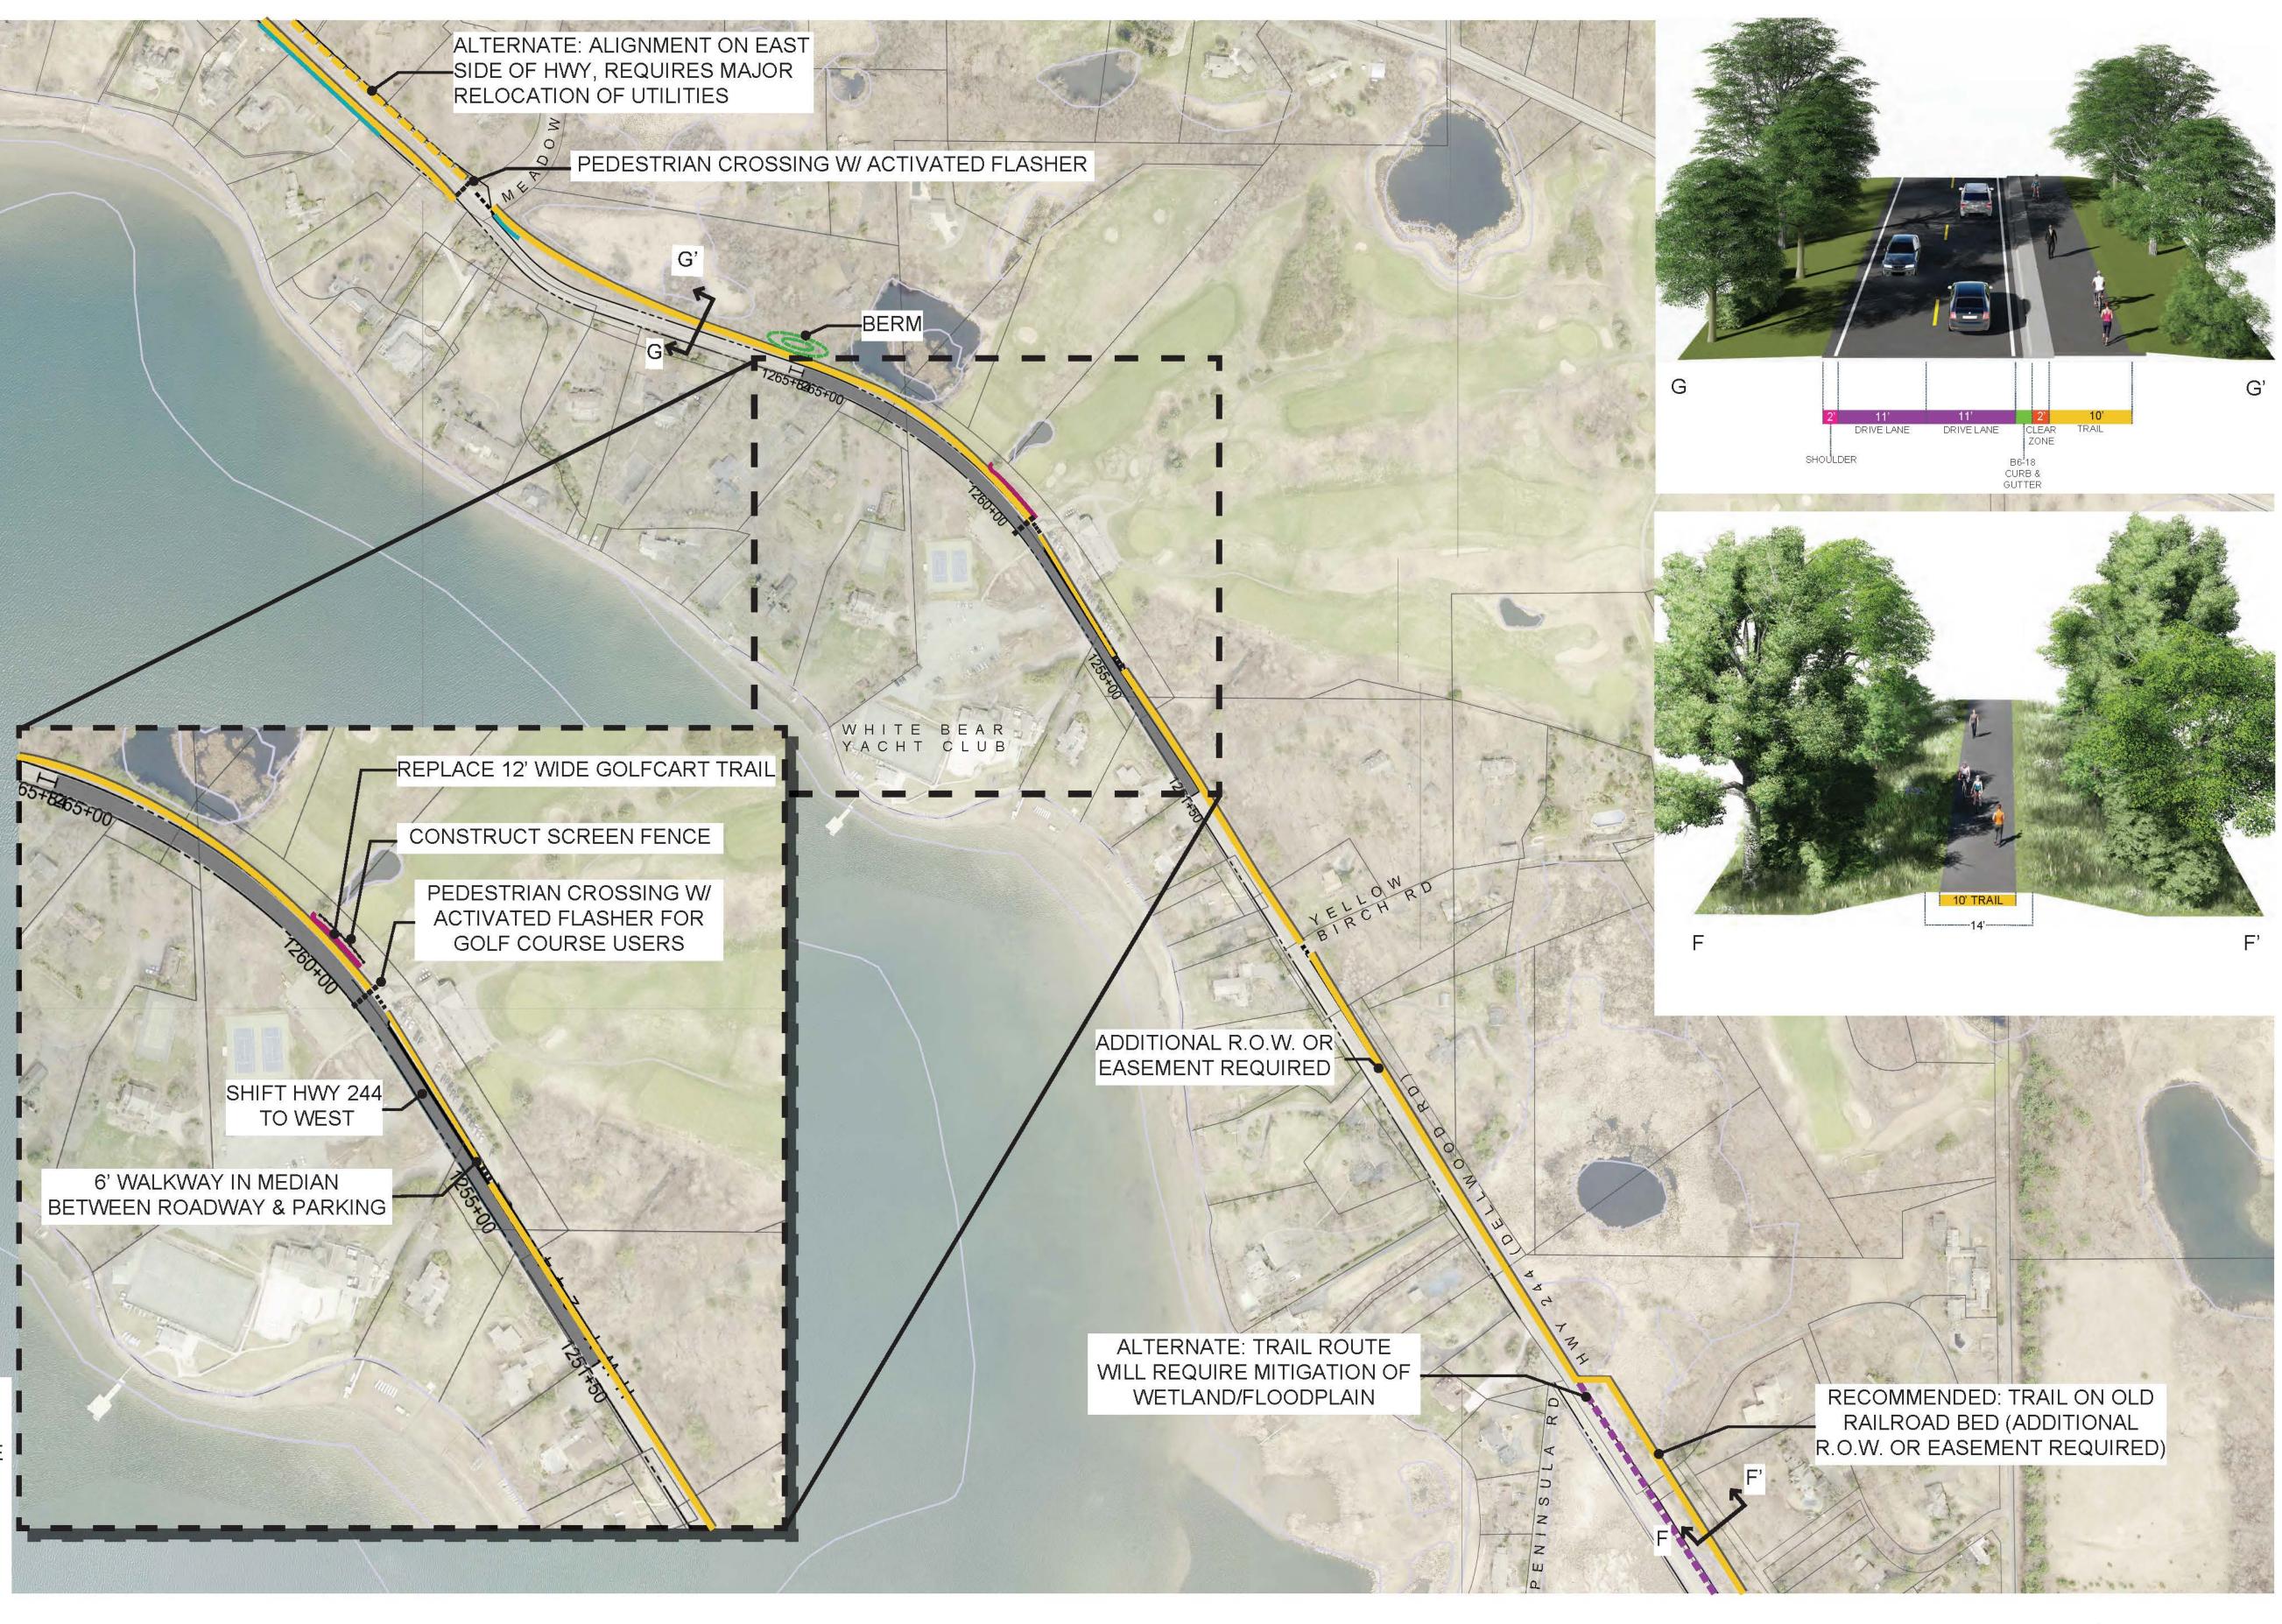

SCHEMATIC DESIGN PLAN Mahtomedi, Minnesota | Dellwood, Minnesota 01/18/2018 010871-000 | 010955-000

SHEET2OF 5

WHITE BEAR LAKE

ALTERNATE: TRAIL ROUTE

WILL REQUIRE MITIGATION OF

WETLAND/FLOODPLAIN

10 the comments

LEGEND

EXISTING TRAIL RECOMMENDED TRAIL ROUTE ---- ALTERNATE TRAIL ROUTE RETAINING WALL ---- PEDESTRIAN CROSSING TRAIL ON OLD RAILROAD BED

## LAKE LINKS TRAIL SCHEMATIC DESIGN PLAN

Mahtomedi, Minnesota | Dellwood, Minnesota 01/18/2018 010871-000 | 010955-000

RECOMMENDED: TRAIL ON OLD RAILROAD BED (ADDITIONAL R.O.W. OR EASEMENT REQUIRED)

RACK

WHITE BEAR LAKE

## LEGEND

EXISTING TRAIL RECOMMENDED TRAIL ROUTE ---- ALTERNATE TRAIL ROUTE RETAINING WALL ---- PEDESTRIAN CROSSING ----- TRAIL ON OLD RAILROAD BED