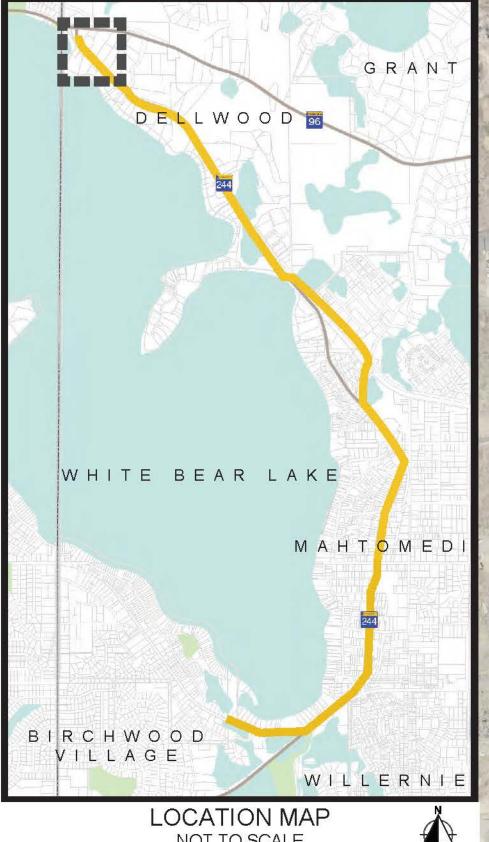

SCHEMATIC DESIGN PLAN Mahtomedi, Minnesota | Dellwood, Minnesota 01/18/2018 010871-000 | 010955-000

SHEET2OF 5

WHITE BEAR LAKE

ALTERNATE: TRAIL ROUTE

WILL REQUIRE MITIGATION OF

WETLAND/FLOODPLAIN

10 the comments

LEGEND

EXISTING TRAIL RECOMMENDED TRAIL ROUTE ---- ALTERNATE TRAIL ROUTE RETAINING WALL ---- PEDESTRIAN CROSSING TRAIL ON OLD RAILROAD BED

## LAKE LINKS TRAIL SCHEMATIC DESIGN PLAN

Mahtomedi, Minnesota | Dellwood, Minnesota 01/18/2018 010871-000 | 010955-000

RECOMMENDED: TRAIL ON OLD RAILROAD BED (ADDITIONAL R.O.W. OR EASEMENT REQUIRED)

RACK